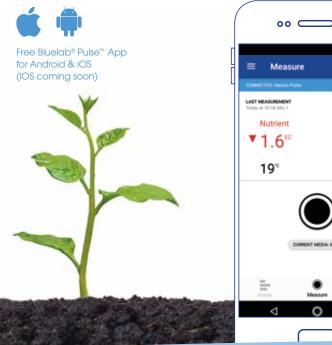

Bluelab's first direct-to-mobile product

## Plant-health in the palm of your hand

Our innovative new handheld Pulse<sup>™</sup> Meter allows growers to get fast, accurate measurements directly from the root zone sent direct-to-mobile.

Enhanced technology sends data directly to the Pulse<sup>™</sup> app, providing growers with fast and accurate information to better manage crop health, without the need to connect to a computer.